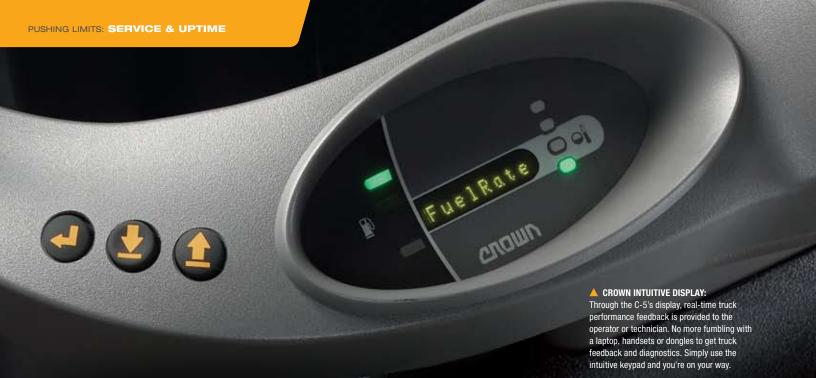

### **FUEL BALANCE INDICATOR: NO MORE RUNNING OUT OF GAS**

The Crown C-5 Series features a breakthrough fuel monitoring system that results in less wasted fuel and time changing fuel tanks unnecessarily.

A patent-pending technology, eSmart™ Accurate Fuel Tracking, uses an algorithm to measure fuel bottle factors for accurate fuel measurements. Via an LED indicator on the display, refueling advice begins when the system senses 16 minutes of remaining fuel.

eSmart™ ACCURATE FUEL TRACKING takes the guesswork out of refueling.