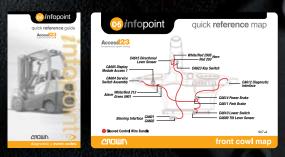

SIMPLIFIED TECHNICAL SUPPORT: Technicians and managers can access the system via the display, see event codes and access supporting documentation from InfoPoint®reference maps.

InfoPoint tells the technician what it is, where it is, and what it does. The technician can quickly get to the heart of the problem-and solve it-fast.

▲ INFOPOINT: The InfoPoint maps, quick reference guides, and Access 1 2 3 messaging are the IC industry's first on-board diagnostic system.