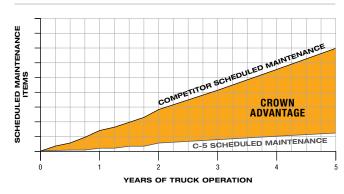

### // LESS SERVICE ADDS UP

Throughout the life of your truck, you'll experience the cost-saving, uptime-generating benefits of less maintenance

The chart illustrates the dramatic reduction in maintenance touchpoints for the C-5 versus the leading competitor. While they require 610 touchpoints in the first 2,000 hours, the C-5 requires 79. Not only can you save \$4.500 in parts and service labor in the first 5 vears, the competitor truck is in the maintenance shop 4 times more often due to scheduled maintenance.

### // SCHEDULED MAINTENANCE COMPARISON\*

\* Scheduled maintenance in chart above based on data from Crown and competitor service manuals.

THIS CHART reflects costs of recommended scheduled maintenance for Crown and the leading competitor. The result: significant savings over the life of the truck